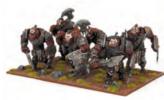

### KINGS OF WAR: OGRE ARMY

The Ogre Army set for Kings of War contains (1) Ogre Hero, (12) Ogre Warriors with Hand Weapons & Shields or Two-Handed Weapons, (6) Ogre Shooters with Crossbows or Blunderbuss, and a Mini Kings of War Rulebook. MGE MGKWH81-1 .....\$74.99