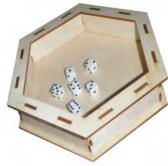

### **HEX DICE TRAY**

Crafted in durable, laser-cut birch, the Hex Dice Tray is the latest and greatest game accessory for your dice-rolling convenience. Scheduled to ship in August 2013. IMP BPN1307.....\$20.00