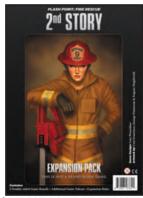

## O/A FLASH POINT FIRE RESCUE: 2ND STORY EXPANSION

The Flash Point: Fire Rescue: 2nd Story expansion pack contains two double-sided, mounted game boards and a counter sheet that contains ladders, windows, an explosion marker, and more. PSI IBCFPN1 .....\$14.99