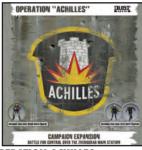

## **OPERATION ACHILLES**

Featuring rules to deploy bunkers, strongpoints, trenches, and barbed wire to anchor your front line, this boxed set for Dust Tactics comes complete with the Operation Achilles campaign book, three hero figures, one Strongpoint, two doublesided train station posters, three doublesided train wagon / defensive position cards, three double-sided barbed wire / defensive position cards, and three farm animal objective models.

BFM DT072 ......\$45.00