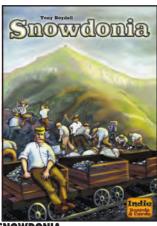

### SNOWDONIA

The year is 1894, and the Snowdon Mountain Tramroad and Hotels Company Limited has been formed to build a branch line from Llanberis to the Wyddfa summit. In Snowdonia, players represent work crews providing labor for the construction of the Snowdon Mountain Railway. Players must excavate their way up the treacherous mountain side, laying track and constructing viaducts and stations all in competition with the weather of the Welsh mountains! Scheduled to ship in November 2013.

PSI IBCSNO2.....\$69.99