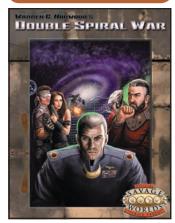

#### TRAVELLER RPG: WARREN C. NORWOOD'S DOUBLE SPIRAL WAR

When mankind left behind their old home to seek out new lands beyond the dark spaces between galaxies, they hoped to leave behind the conflict and chaos that has been their heritage. Yet, even amongst alien species, mankind still found cause to war amongst itself. Several decades before, the Sondak Confederacy, worried about the growing power of the United Central Systems, launched a war that waged for years, tearing at both societies! And in the churning wake of these two warring giants, all the races of the galaxy are turned upside down! Based on The Double Spiral War, Warren Norwood's chronicle of interstellar combat on a vast cosmic scale, this setting book for the Savage Worlds system is your chance to make a difference in the war. Scheduled to ship in January 2016.

S2P BPI1017.....\$30.00