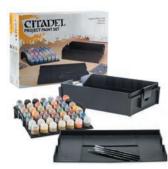

#### **PROJECT BOX PAINT SET**

This Citadel Project Box contains 49 Citadel Paints and four Paint Brushes - the contents of the Citadel Base, Layer, Dry, and Shade Paint sets. GAW 65-45 .....\$205.00